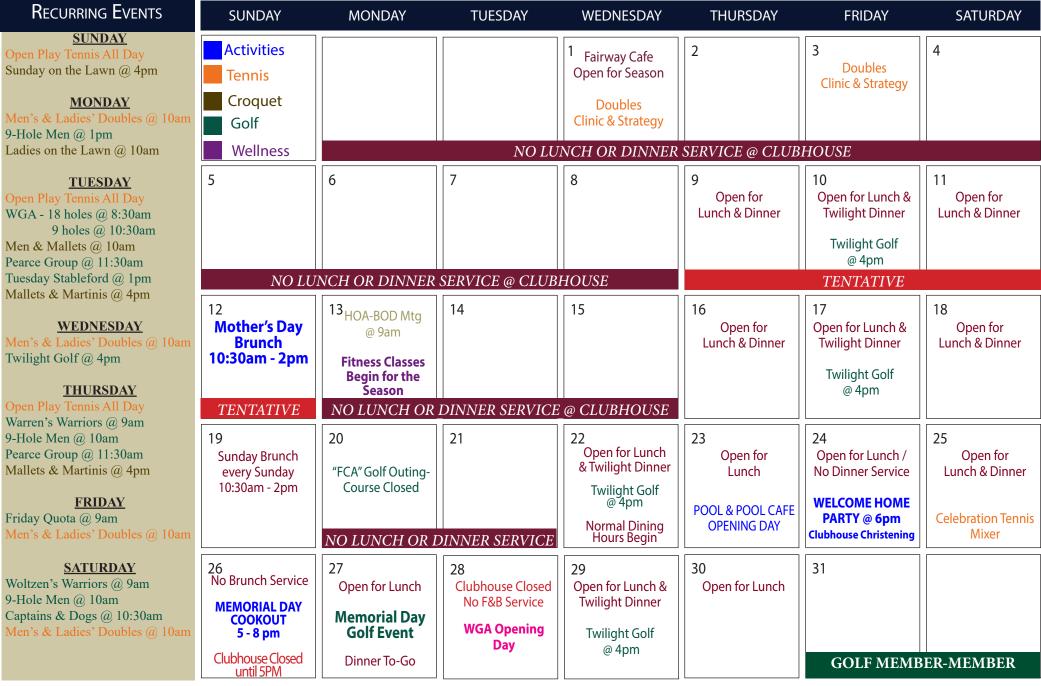

**Tennis Pro Shop** 

Monday-Saturday, 9:00 am to 6:00 pm Sunday, 10:00 am to 3:00 pm

**Tennis Courts** 9:00 am to 6:00 pm, Daily Pool **Opens May 23rd** Wellness Center 7:00 am to 11:00 pm, Daily

#### Clubhouse - Food/Beverage Schedule

Monday - Club is Closed, Fairway Café Open Sunday Brunch from 10:30 am - 2:00 pm Lunch: Tues-Sat from 11:30am - 2:30pm Dinner: Tues, Wed, Fri & Sat from 6:00pm - 9:00pm Thursdays To-Go Dinner: Pickup @ 6:00 pm

#### Fairway Café

Sun-Fri open from 10:00 am to 4:00 pm Wed. during Twilight Golf open until 6:00 pm Saturday from 9:00 am to 4:00 pm

#### Poolside Café (Beginning May 23rd)

Thursday-Sunday 11:00 am to 3:00 pm Note: lunch is available at the Clubhouse on Tuesdays & Wednesdays.

### www.cullasajaclub.buzsoftware.com | MAY 2019



## MAY 2019



### www.cullasajaclub.buzsoftware.com JUNE 2019



SUNDAY Open Play Tennis All Day Sunday on the Lawn @ 4pm

#### MONDAY

9-Hole Men @ 1pm Ladies on the Lawn @ 10am Mahjong @ 1pm

#### **TUESDAY**

Men's Doubles @ 10am WGA - 18 holes @ 8:30am 9 holes @ 10:30am Men & Mallets @ 10am Pearce Group @ 11:30am Tuesday Stableford @ 1pm Mallets & Martinis @ 3pm & 5pm Couples Canasta @ 7pm

#### **WEDNESDAY**

Ladies' Doubles @ 10am Twilight Golf @ 4pm Wicket Wednesday @ 4:15pm Duplicate Bridge @ 9am

#### **THURSDAY**

Men's Doubles @ 10 am Warren's Warriors @ 9am 9-Hole Men @ 10am Pearce Group @ 11:30am Mallets & Martinis @ 3pm & 5pm Canasta @ 10am

#### **FRIDAY**

Friday Quota @ 9am Ladies' Doubles @ 10am Croquet Open Play - All Day Canasta @ 1pm

#### **SATURDAY**

Woltzen's Warriors @ 9am 9-